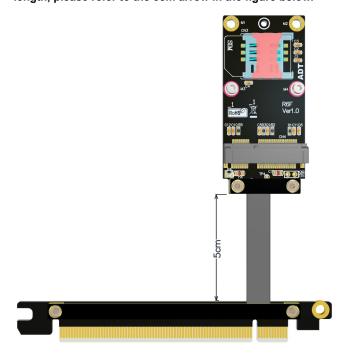

#### **Cable length Description:**

The length of the wire refers to the part of the visible wire. It does not include the PCB and the connector. For the wire length, please refer to the 5cm arrow in the figure below.