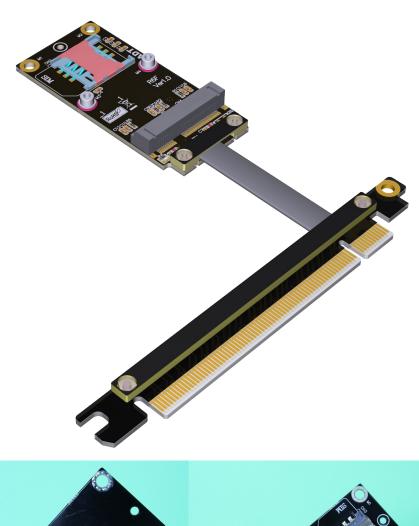

# PCIe x16 to mini-PCIe Extension Cable

**Brand name: ADT-LINK** 

Product name: PCle x16 to mPCle extension cable

Product model: R36SF

Transfer speed: PCle3.0 x1 , 8G/bps (Max.)

Wire length: 3 ~ 100 cm, the length can be customized,

Application: PCIe x16 to mPCIe extension

This product has many restrictions. It does not support mSATA or WWAN. It only supports mPCIe cards with PCIE channels.

#### **Cable length Description:**

The length of the wire refers to the part of the visible wire. It does not include the PCB and the connector. For the wire length, please refer to the 5cm arrow in the figure below.



Photo:







#### Q&A:

### Is there any EMI shielding for Cable?

The extender utilizes the latest materials for EMI shielding with five sole flat cables design. This technique allows each cable to be fully covered by electromagnetic interference shielding with conducting polymer to guard against incoming or outgoing emissions of electromagnetic frequencies, minimize disturbance and degradation on performance, and reduce the weight of the extender.



## What is the thickness of the cable? Is it soft? Can it be bent?

The thickness of the cable wire is 1.4mm, so the wire is softer. The wire can be bent or folded, but do not pull it.