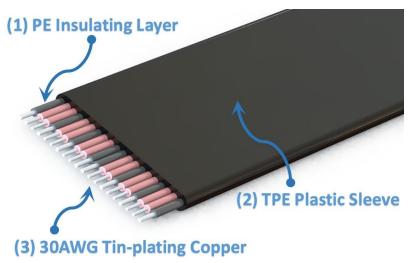

### Is there any EMI shielding for Cable?

The extender utilizes the latest materials for EMI shielding with five sole flat cables design. This technique allows each cable to be fully covered by electromagnetic interference shielding with conducting polymer to guard against incoming or outgoing emissions of electromagnetic frequencies, minimize disturbance and degradation on performance, and reduce the weight of the extender.