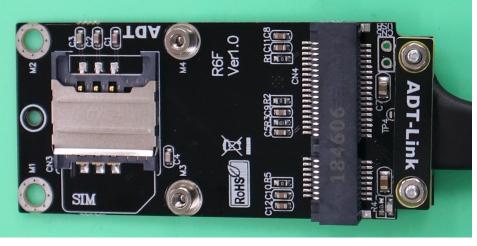

# PCIe x16 to mini-PCIe Extension Cable

**Brand name: ADT-LINK** 

Product name: PCle x16 to mPCle extension cable

Product model: R36SF

Transfer speed: PCle3.0 x1 , 8G/bps (Max.)

Wire length: 3 ~ 100 cm, the length can be customized,

Application: PCIe x16 to mPCIe extension

This product has many restrictions. It does not support mSATA or WWAN. It only supports mPCIe cards with PCIE channels.

#### **Cable length Description:**

The length of the wire refers to the part of the visible wire. It does not include the PCB and the connector. For the wire length, please refer to the 5cm arrow in the figure below.



Photo:







#### Q&A:

### Is there any EMI shielding for Cable?

The extender utilizes the latest materials for EMI shielding with five sole flat cables design. This technique allows each cable to be fully covered by electromagnetic interference shielding with conducting polymer to guard against incoming or outgoing emissions of electromagnetic frequencies, minimize disturbance and degradation on performance, and reduce the weight of the extender.



## What is the thickness of the cable? Is it soft? Can it be bent?

The thickness of the cable wire is 1.4mm, so the wire is softer. The wire can be bent or folded, but do not pull it.