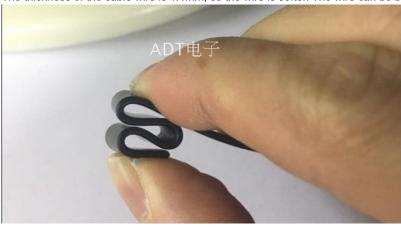

## What is the thickness of the cable? Is it soft? Can it be bent?

The thickness of the cable wire is 1.4mm, so the wire is softer. The wire can be bent or folded, but do not pull it.