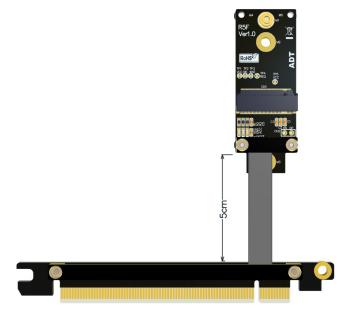

## **Cable length Description:**

The length of the wire refers to the part of the visible wire. It does not include the PCB and the connector. For the wire length, please refer to the 5cm blue arrow in the figure below.