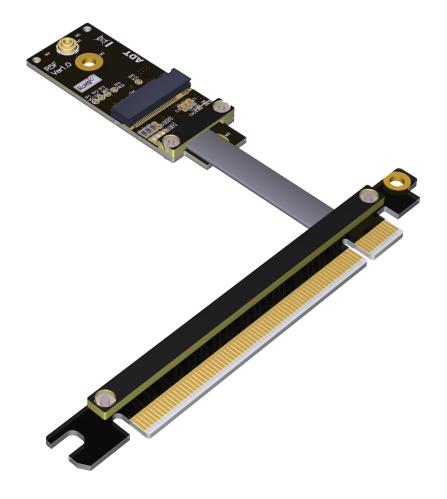

## M.2 WiFi to PCIe x16 Extension Cable

**Brand name: ADT-LINK** 

Product name: PCle x16 to M.2 WiFi Key A.E. extension cable

Product model: R35SF

Transfer speed: PCle3.0 x1, 8G/bps (Max.)

Wire length: 3 ~ 100 cm, the length can be customized,

Application: PCIe x16 to M.2 WiFi extension