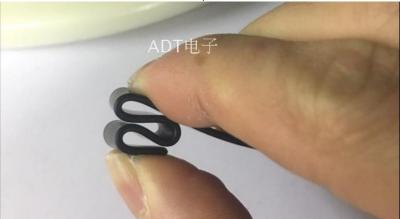

What is the thickness of the cable? Is it soft? Can it be bent?

The thickness of the cable wire is 1.4mm, so the wire is softer. The wire can be bent or folded, but do not pull it.