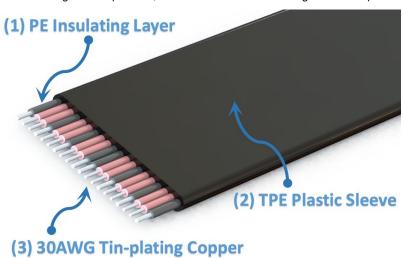

## Is there any EMI shielding for Cable?

The extender utilizes the latest materials for EMI shielding with five sole flat cables design. This technique allows each cable to be fully covered by electromagnetic interference shielding with conducting polymer to guard against incoming or outgoing emissions of electromagnetic frequencies, minimize disturbance and degradation on performance, and reduce the weight of the extender.

What is the thickness of the cable? Is it soft? Can it be bent?

The thickness of the cable wire is 1.4mm, so the wire is softer. The wire can be bent or folded, but do not pull it.