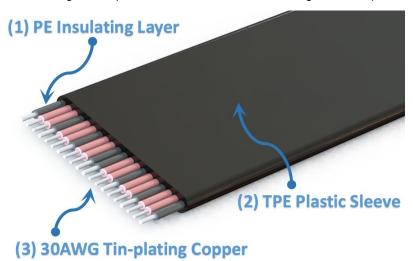

## Is there any EMI shielding for Cable?

The extender utilizes the latest materials for EMI shielding with five sole flat cables design. This technique allows each cable to be fully covered by electromagnetic interference shielding with conducting polymer to guard against incoming or outgoing emissions of electromagnetic frequencies, minimize disturbance and degradation on performance, and reduce the weight of the extender.