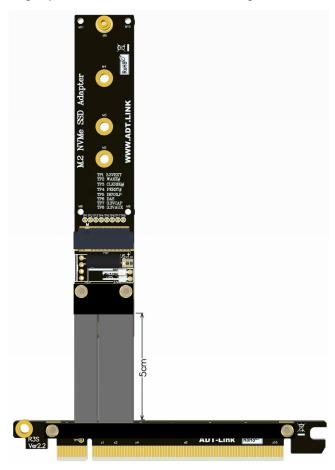

## **Cable length Description:**

The length of the wire refers to the part of the visible wire. It does not include the PCB and the connector. For the wire length, please refer to the 5cm arrow in the figure below.

Photo: