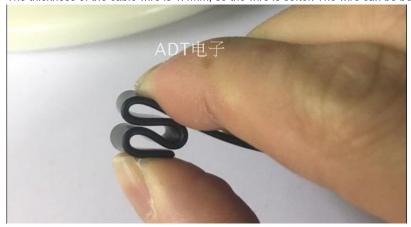

What is the thickness of the cable? Is it soft? Can it be bent?

The thickness of the cable wire is 1.4mm, so the wire is softer. The wire can be bent or folded, but do not pull it.