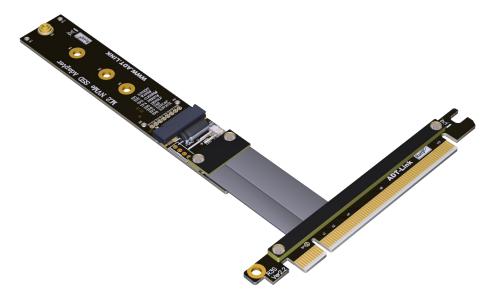

## PCIe x16 to M.2 NVMe SSD Extension Cable

**Brand name: ADT-LINK** 

Product name: PCIe x16 to M.2 NVMe Key M extension cable

Product model: R34SF

Transfer speed: PCle3.0 x4 full speed, 32G/bps (Max.) Wire length:  $3 \sim 100$  cm, the length can be customized, Application: M.2 NVMe SSD cards to PCle x16 extension

Photo: