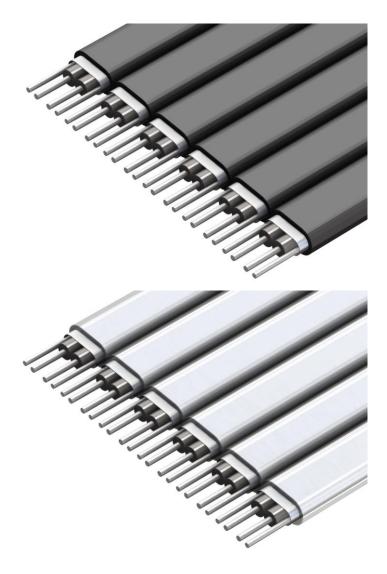

## Is there any EMI shielding for Cable?

With metal shield. The extender utilizes the latest materials for EMI shielding with five sole flat cables design. This technique allows each cable to be fully covered by electromagnetic interference shielding with conducting polymer to guard against incoming or outgoing emissions of electromagnetic frequencies, minimize disturbance and degradation on performance, and reduce the weight of the extender.

# What is the thickness of the cable? Is it soft? Can it be bent?

The thickness of the cable wire is 1.4mm, so the wire is softer. The wire can be bent or folded, but do not pull it.

Photo: