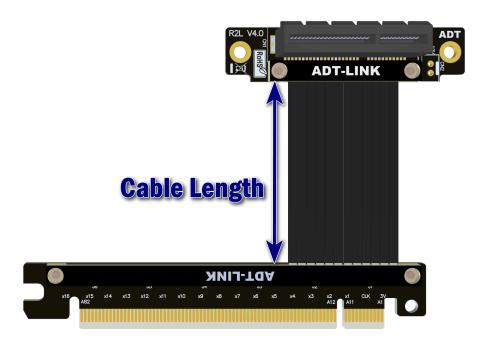

#### **Cable length Description:**

The length of the wire refers to the part of the visible wire. It does not include the PCB and the connector. For the wire length, please refer to the 5cm blue arrow in the figure below.