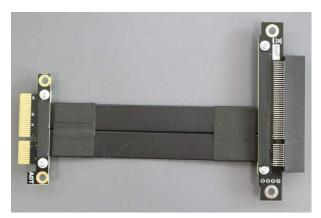

### What is the thickness of the cable? Is it soft? Can it be bent?

The thickness of the cable wire is 1.4mm, so the wire is softer. The wire can be bent or folded, but do not pull it.

Photo: