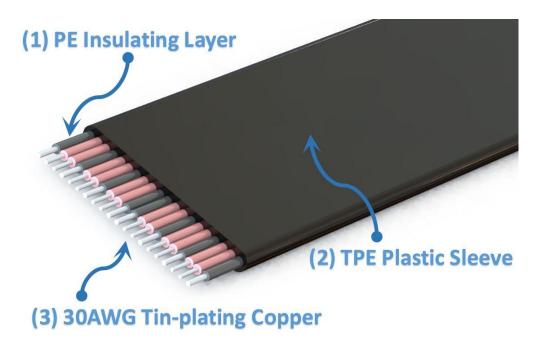

#### Is there any EMI shielding for Cable?

The extender utilizes the latest materials for EMI shielding with five sole flat cables design. This technique allows each cable to be fully covered by electromagnetic interference shielding with conducting polymer to guard against incoming or outgoing emissions of electromagnetic frequencies, minimize disturbance and degradation on performance, and reduce the weight of the extender.

### What is the thickness of the cable? Is it soft? Can it be bent?

The thickness of the cable wire is 1.4mm, so the wire is softer. The wire can be bent or folded, but do not pull it.

Photo: