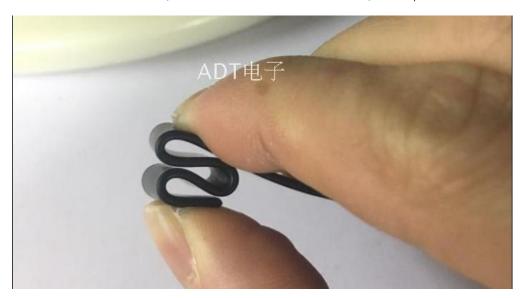

### What is the thickness of the cable? Is it soft? Can it be bent?

The thickness of the cable wire is 1.4mm, so the wire is softer. The wire can be bent or folded, but do not pull it.

Photo: