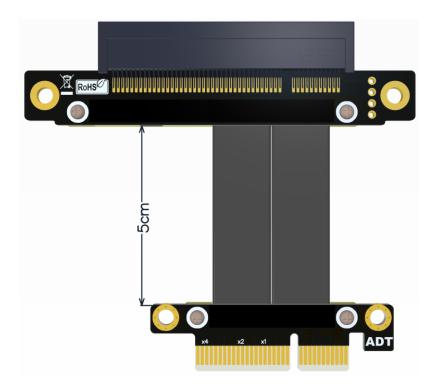

Cable length Description:

The length of the wire refers to the part of the visible wire. It does not include the PCB and the connector. For the wire length, please refer to the 5cm arrow in the figure below.