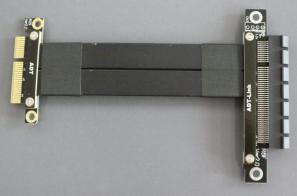

# PCI express 3.0 x4 to x8 Extension Cable

Brand name: ADT-LINK

Product name:PCle x4 to x8 extension cable

Product model:R28SF

Transferspeed:PCIe3.0 x4 full speed, 32G/bps (Max.)

Wire length:3 ~ 100 cm, the length can be customized,

Application: PCIe x8 gigabit LAN , PCIe NVMe RAID SSD extension

R28: PCle x4 to x8

SL: turn 90 degree upright right angle ; SF: turn 180 degree splint vertical ; SR: turn 270 degree inverted reverse angle

-PW solder 4P power connector and bundle 15Pin SATA external power cable