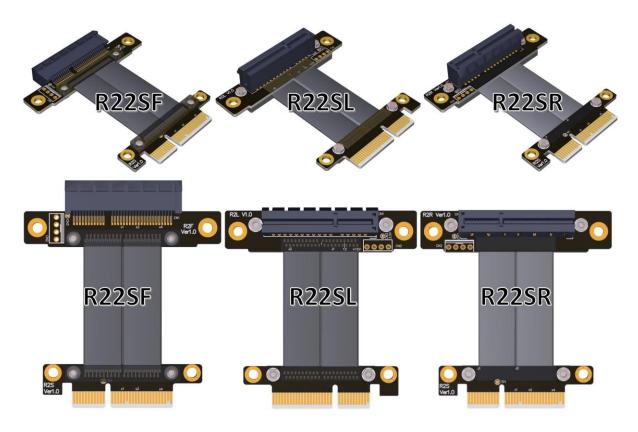

#### ADT R22 series Part-Number Description:

| Part-Number | Description                                            | Bandwidth   |
|-------------|--------------------------------------------------------|-------------|
| R22SL       | PCI-E x4 to x4 turn 90 degree upright right angle      | PCIe 3.0 x4 |
|             | extension cables                                       | (32G/bps)   |
| R22SF       | PCI-E x4 to x4 turn 180degreesplint verticalextension  | PCIe 3.0 x4 |
|             | cables                                                 | (32G/bps)   |
| R22SR       | PCI-E x4 to x4 turn 270degreeinverted reverseextension | PCIe 3.0 x4 |
|             | cables                                                 | (32G/bps)   |

R22: PCIe x4 to x4

SL: turn 90 degree upright right angle ; SF: turn 180 degree splint vertical ; SR: turn 270 degree inverted reverse angle

-PW solder 4P power connector and bundle 15Pin SATA external power cable