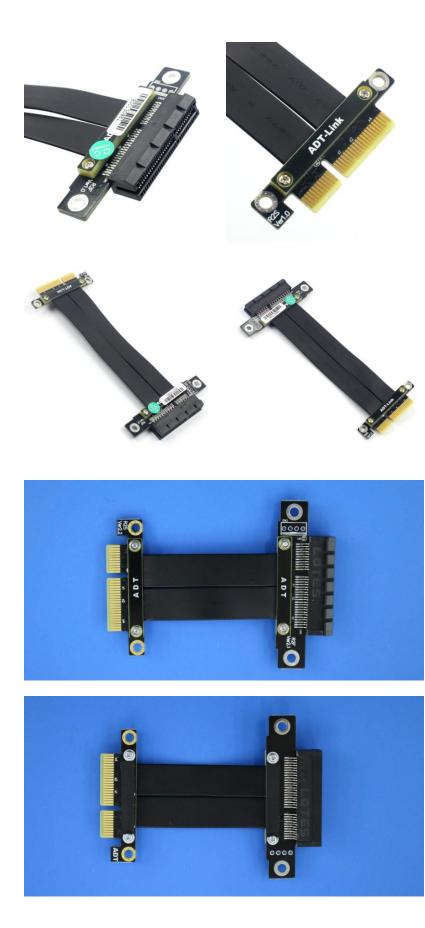

# PCI express 3.0 x4 Extension Cable

Brand name: ADT-LINK

Product name:PCle x4 extension cable

Product model:R22SF , R22SF-PW

Transferspeed:PCle3.0 x4 full speed, 32G/bps (Max.)

Wire length:3 ~ 100 cm, the length can be customized,

#### ADT R22 series Part-Number Description:

| Part-Number | Description                                            | Bandwidth   |
|-------------|--------------------------------------------------------|-------------|
| R22SL       | PCI-E x4 to x4 turn 90 degree upright right angle      | PCIe 3.0 x4 |
|             | extension cables                                       | (32G/bps)   |
| R22SF       | PCI-E x4 to x4 turn 180degreesplint verticalextension  | PCIe 3.0 x4 |
|             | cables                                                 | (32G/bps)   |
| R22SR       | PCI-E x4 to x4 turn 270degreeinverted reverseextension | PCIe 3.0 x4 |
|             | cables                                                 | (32G/bps)   |

R22: PCIe x4 to x4

SL: turn 90 degree upright right angle ; SF: turn 180 degree splint vertical ; SR: turn 270 degree inverted reverse angle

-PW solder 4P power connector and bundle 15Pin SATA external power cable