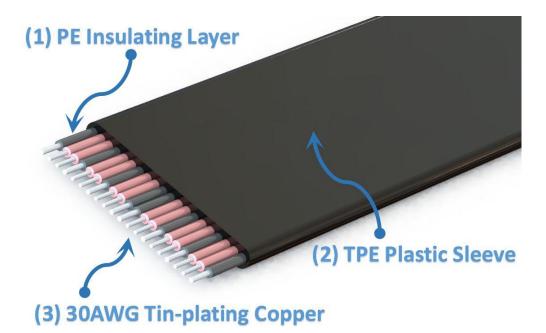

### Q&A:

Is there any EMI shielding for Cable?

The extender utilizes the latest materials for EMI shielding with five sole flat cables design. This technique allows each cable to be fully covered by electromagnetic interference shielding with conducting polymer to guard against incoming or outgoing emissions of electromagnetic frequencies, minimize disturbance and degradation on performance, and reduce the weight of the extender.

#### What is the thickness of the cable? Is it soft? Can it be bent?

The thickness of the cable wire is 1.4mm, so the wire is softer. The wire can be bent or folded, but do not pull it.

Photo:

Download:

To open 3D PDF files. Please use Adobe Reader DC software.