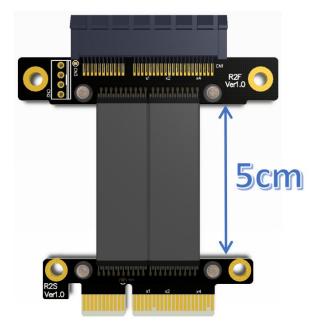

## Cable length Description:

The length of the wire refers to the part of the visible wire. It does not include the PCB and the connector. For the wire length, please refer to the

5cm blue arrow in the figure below.