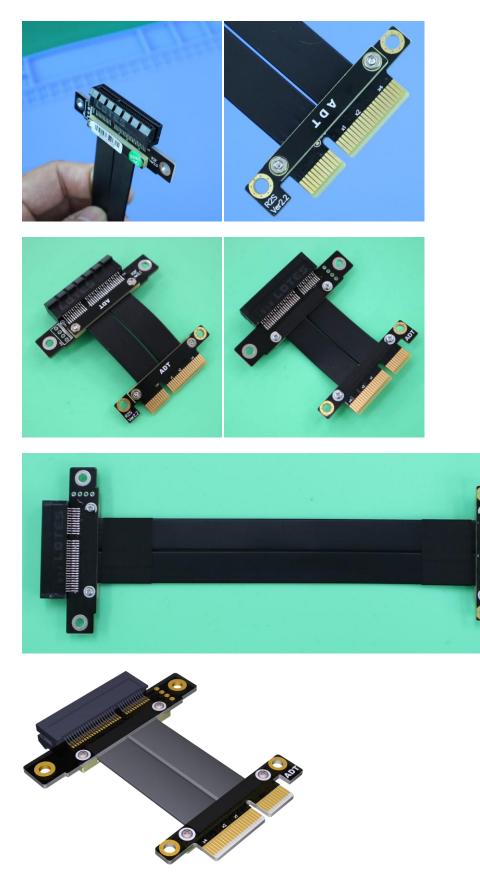

# PCI express 3.0 x4 Extension Cable

Brand name: ADT-LINK

Product name:PCle x4 extension cable

Product model:R22SF , R22SF-PW

Transferspeed:PCle3.0 x4 full speed, 32G/bps (Max.)

Wire length:3 ~ 100 cm, the length can be customized,

#### ADT R22 series Part-Number Description:

| Part-Number | Description                                            | Bandwidth   |
|-------------|--------------------------------------------------------|-------------|
| R22SL       | PCI-E x4 to x4 turn 90 degree upright right angle      | PCIe 3.0 x4 |
|             | extension cables                                       | (32G/bps)   |
| R22SF       | PCI-E x4 to x4 turn 180degreesplint verticalextension  | PCIe 3.0 x4 |
|             | cables                                                 | (32G/bps)   |
| R22SR       | PCI-E x4 to x4 turn 270degreeinverted reverseextension | PCIe 3.0 x4 |
|             | cables                                                 | (32G/bps)   |

R22: PCIe x4 to x4

SL: turn 90 degree upright right angle ; SF: turn 180 degree splint vertical ; SR: turn 270 degree inverted reverse angle

-PW solder 4P power connector and bundle 15Pin SATA external power cable