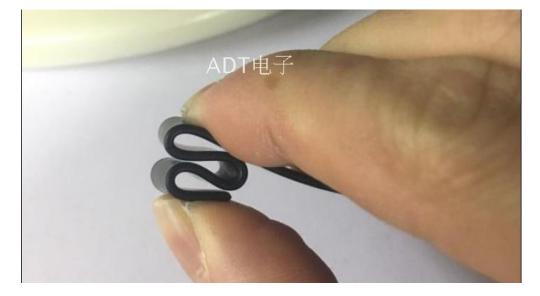

#### What is the thickness of the cable? Is it soft? Can it be bent?

The thickness of the cable wire is 1.4mm, so the wire is softer. The wire can be bent or folded, but do not pull it.

Photo:

Download:

To open 3D PDF files. Please use Adobe Reader DC software.