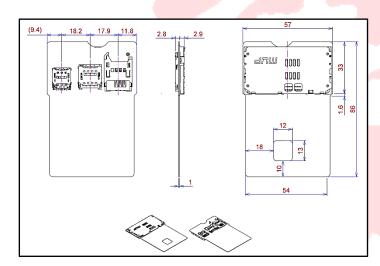

### **Dimensions**

# **Specification**

| Model Name            | FC10A                               |
|-----------------------|-------------------------------------|
| Host                  | Smart Card                          |
| Device                | Smart Card/Mini/Micro/Nano SIM card |
| Operation Temperature | (Commerce Grade) : 0~+85°C          |
| Dimension (Maximum)   | L*W*D=86*57*6(mm)                   |
| Weight                | ≒13g                                |