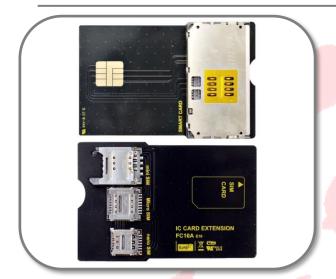

#### **Smart Card Extension Board**

FC10A is designed for IC card extension.

It can be generally applied to Smart card(Full-size

1FF) \ Mini SIM Card(2FF) \ Micro SIM Card(3FF) and

Nano SIM Card(4FF).

# **Specification**

| Model Name            | FC10A                               |
|-----------------------|-------------------------------------|
| Host                  | Smart Card                          |
| Device                | Smart Card/Mini/Micro/Nano SIM card |
| Operation Temperature | (Commerce Grade) : 0~+85°C          |
| Dimension (Maximum)   | L*W*D=86*57*6(mm)                   |
| Weight                | ≒13g                                |