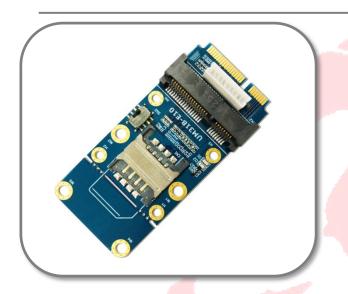

## NORTHBRIDGE > PCIe > mPCIe > UM31B

mPCle to mPCle or USB3.0 with Dual SIM Adapter

**UM31B** is designed for Desktop/Laptop PCs that convert 4G wireless Mini card to USB3.0 port or output through mPCIe slot.

You can insert the mPCIe such as 4G/LTE cards to UM31B, then plug to mPCIe slot and connect to USB3.0 port with cable.

## **Features**

- Dual Host Design mPCIe and USB3.0
- USB3.0 Pitch 1.5mm Box Header
- Support Full/Half Mini Card dimension
- Support mPCle Rev2.1 Specification
- Support Dual SIM Card sockets
- Wireless enable/disable SW
- High quality connectors for long service life