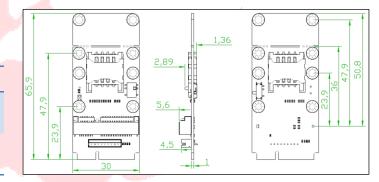

| Model Name            | UM31B                                     |
|-----------------------|-------------------------------------------|
| Host                  | mPCIe Gold Finger                         |
|                       | USB3.0 Pin Header                         |
| Device                | mPCIe                                     |
| Operation Temperature | ( <mark>Comm</mark> erce Grade) : 0~+85°C |
| Dimension (Maximum)   | L*W*D=73*30*7(mm)                         |
| Weight                | ≒10g                                      |