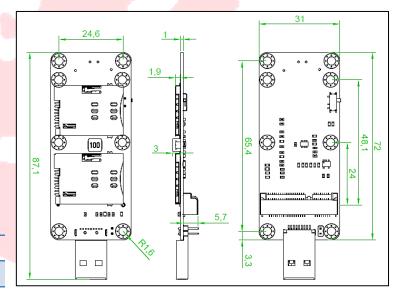

# **Specification**

| Model Name            | UM31A                       |
|-----------------------|-----------------------------|
| Host                  | USB3.0 Type A Male          |
| Device                | mPCle Rev 2.1 USB Type only |
| Operation Temperature | (Commerce Grade): 0~+85°C   |
| Dimension (Maximum)   | L*W*D=87*31*10(mm)          |
| Weight                | ≒10g                        |