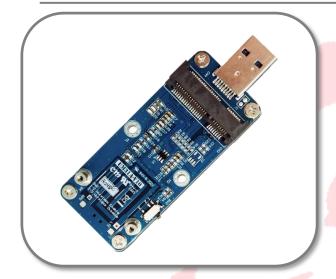

#### mPCle card USB Type 4G / 5G module to USB 3.2 Gen1

**UM31A** adapter is designed for desktop/Embedded system that converts 4G/5G wireless mPCle Rev 2.1 (USB Type) to USB 3.0 port. You can insert your USB type mPCle such as GSM, HSPA (3.5G), GPS, LTE, 5G cards to this adapter then plug to USB port. As standard SIM card is provided, you can connect to network carrier with SIM card.

## **Features**

- ◆ USB 3.0 Type A Male
- ◆ Support mPCle version 2.1 USB Type
- ◆ Support Full / Half mPCle dimension
- ◆ Support Dual SIM card mPCle LTE module
- Push & Push Normal Open SIM card socket
- ◆ Wireless enable /disable SW
- ◆ Support External Power 3.3V
- ◆ High quality connectors for long service life