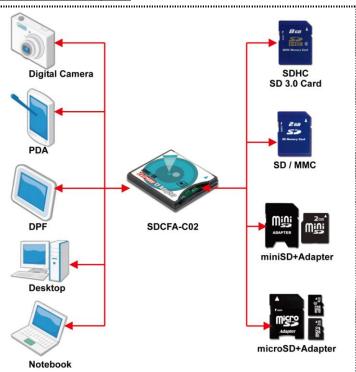

#### **Application Diagram**

SDCFA-C02 is very convenient for any digital device equipped with Type II CF socket, like Digital Camera, DSLR, PDA, Digital Photo Frame, Card Reader, Notebook, etc. Get the real power of SD card to your digital devices; just contact **C-Ming Technology** now!

SDCFA-C02 supports converting SDHC, SD, MMC, miniSD (with adapter), microSD (with adapter), RS-MMC (with adapter), and even the next generation SD 3.0 card with exFAT file system to Type II CF.

SDCFA-C02 is equipped with high-speed CF interface; it can show the real speed of inserted media. Any similar products would always seriously slow down the access rate of inserted card. However, with SDCFA-C02 this situation would never occur.