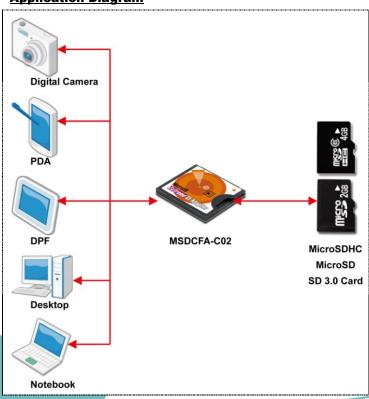

## **Application Diagram**

MSDCFA-C02 is very convenient for any digital device equipped with CF socket, like Digital Camera, DSLR, PDA, Digital Photo Frame, Card Reader, Notebook, etc. Get the real power of MicroSD card to your digital devices; just contact **C-Ming Technology** now!