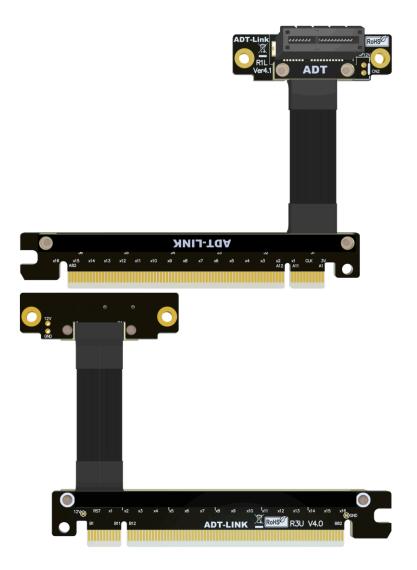

Operating Temp: -20 ~ 80oC

**RoHS Compliant: Yes** 

**ADT R31 series Part-Number Description:** 

| Part-Number | Description                                                         | Bandwidth             |
|-------------|---------------------------------------------------------------------|-----------------------|
| R31UL 4.0   | PCI-E x16 to x1 turn 90 degree upright right angle extension cables | PCIe 4.0 x1 (16G/bps) |
| R31UF 4.0   | PCI-E x16 to x1 turn 180degreesplint verticalextension cables       | PCIe 4.0 x1 (16G/bps) |

R31: PCle x16 to x1

UL: turn 90 degree upright right angle; SF: turn 180 degree splint vertical; SR: turn 270 degree inverted reverse angle

-PW solder 4P power connector and bundle 15Pin SATA external power cable