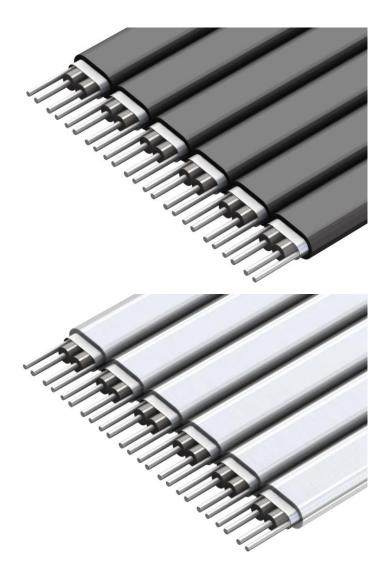

### Is there any EMI shielding for Cable?

With metal shield. The extender utilizes the latest materials for EMI shielding with five sole flat cables design. This technique allows each cable to be fully covered by electromagnetic interference shielding with conducting polymer to guard against incoming or outgoing emissions of electromagnetic frequencies, minimize disturbance and degradation on performance, and reduce the weight of the extender.

# What is the thickness of the cable? Is it soft? Can it be bent?

The thickness of the cable wire is 1.4mm, so the wire is softer. The wire can be bent or folded, but do not pull it.

Photo: