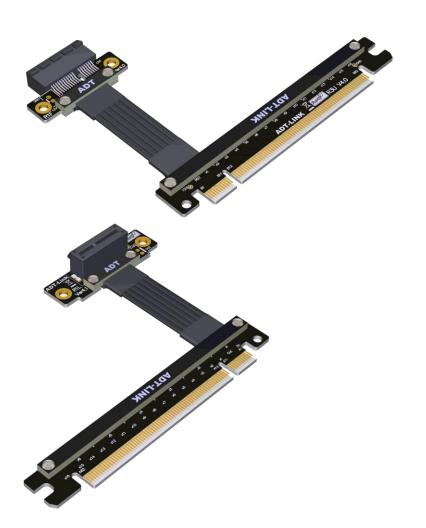

Operating Temp: -20 ~ 80oC

**RoHS Compliant: Yes** 

**ADT R31 series Part-Number Description:** 

| Part-Number | Description                                                         | Bandwidth             |
|-------------|---------------------------------------------------------------------|-----------------------|
| R31UL 4.0   | PCI-E x16 to x1 turn 90 degree upright right angle extension cables | PCIe 4.0 x1 (16G/bps) |
| R31UF 4.0   | PCI-E x16 to x1 turn 180degreesplint verticalextension cables       | PCIe 4.0 x1 (16G/bps) |

R31: PCle x16 to x1

UL: turn 90 degree upright right angle; SF: turn 180 degree splint vertical; SR: turn 270 degree inverted reverse angle

-PW solder 4P power connector and bundle 15Pin SATA external power cable