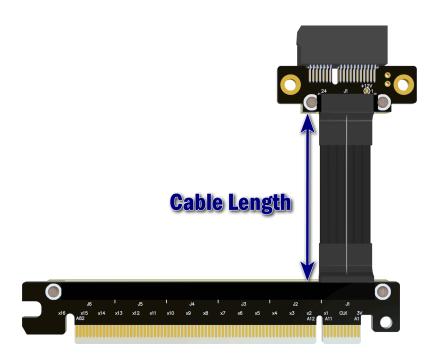

### **Cable length Description:**

The length of the wire refers to the part of the visible wire. It does not include the PCB and the connector. For the wire length, please refer to the 5cm blue arrow in the figure below.