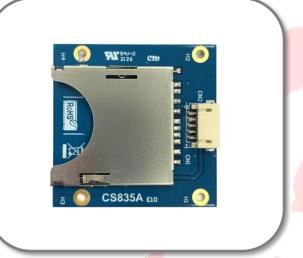

#### SD Card to USB2.0 Reader

**CS835A** is designed for embedded solution. Its USB interface support USB2.0 speed. The SD interface supports SD v1.0/v1.1/v2.0/v3.0

The SD card socket is equipped with push-in/push-out function to make an easy card insertion/extraction.

There is the tiny design for easily integrating in your system.