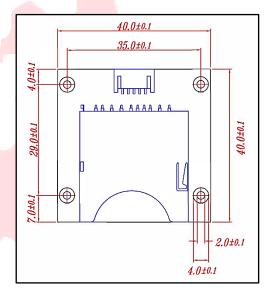

# **Specification**

| Model Name            | CS835A                    |
|-----------------------|---------------------------|
| Host                  | USB2.0                    |
| Device                | SD card                   |
| Operation Temperature | (Commerce Grade): 0~+85°C |
| Dimension (Maximum)   | L*W=40*40*5(mm)           |
| Weight                | ≒10g                      |