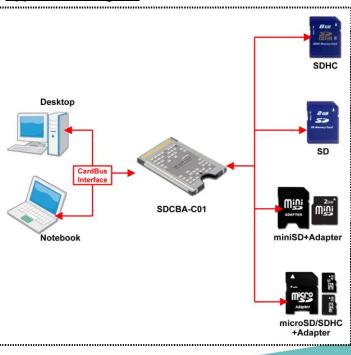

### Application Diagram

SDCBA-C01 is also compliant with SDIO specification, which allows you to use SDIO card with all kinds of applications on your computer.

SDCBA-C01 is a very convenient and high speed SD card reader for any computer equipped with 32-bit CardBus socket. If you are tired of using the card reader with a slow speed, you should absolutely try SDCBA-C01; just contact **C-Ming Technology** now!