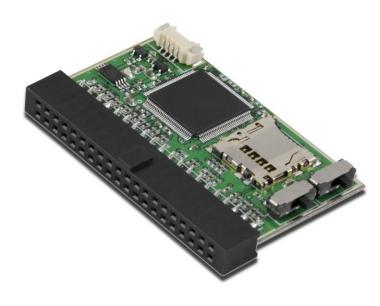

# MicroSD to UDMA PATA Adapter (IDE DOM)

MSDPAI-CO1

**C-Ming Technology** proudly presents you a perfect solution for converting the MicroSD card to UDMA Parallel ATA (IDE) disk drive. MSDPAI-C01 supports UDMA IDE and the access rate is faster then any similar products ever. It is an ideal solution to replace any IDE interface DOM or SSD.

MSDPAI-C01 supports converting MicroSDHC/MicroSD, and even the next generation SD 3.0 Card to UDMA IDE interface. With MicroSD inserted, it is just the same as an IDE DOM or IDE SSD but would be much cheaper than any of them.

### **Features**

- ♣ Compatible with MicroSDHC/MicroSD. (SD system Spec 2.0)
- MicroSDXC ready. (SD system Spec 3.0)
- Standard IDE 40-pin host interface.
- IDE host interface is compatible with ATAPI-5.
- 4 Suitable for Desktop PC, Industrial PC, and embedded system.
- Supports UDMA-3 transfer mode.
- Equipped with EEPROM for future firmware update.
- ♣ Supports Windows / Mac OS / Linux.
- ♣ Equipped with device master/slave and write-protect switch.

#### **Specifications**

♣ Input Socket SD system Spec 2.0 compatible

SD system Spec 3.0 ready

♣ Output Interface Standard IDE (40-pin)

♣ Supporting Card MicroSDHC 4GB~32GB / Class 1-10

MicroSD 8MB~2GB / Class 1-10