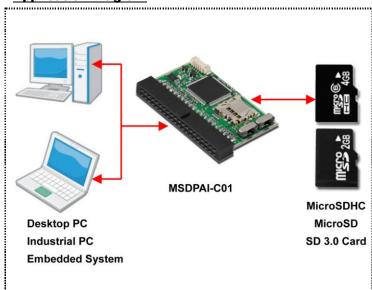

## **Application Diagram**

MSDPAI-C01 is very convenient for any system equipped with IDE interface, like Desktop PC, industrial PC, Mini-ITX board, PC/104 board, embedded system, HTPC, set-top box, etc. Replace the expensive IDE DOM / SSD and get the power of MicroSD, just contact **C-Ming Technology** now!

MSDPAI-C01 supports converting MicroSDHC/MicroSD, and even the next generation SD 3.0 Card to UDMA IDE interface. With MicroSD inserted, it is just the same as an IDE DOM or IDE SSD but would be much cheaper than any of them.