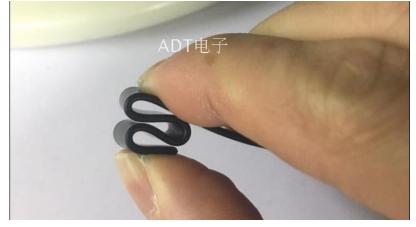

<u>What is the thickness of the cable? Is it soft? Can it be bent?</u> The thickness of the cable wire is 1.4mm, so the wire is softer. The wire can be bent or folded, but do not pull it.

Photo: