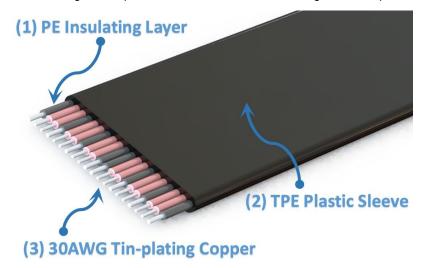

### Is there any EMI shielding for Cable?

The extender utilizes the latest materials for EMI shielding with five sole flat cables design. This technique allows each cable to be fully covered by electromagnetic interference shielding with conducting polymer to guard against incoming or outgoing emissions of electromagnetic frequencies, minimize disturbance and degradation on performance, and reduce the weight of the extender.

<u>What is the thickness of the cable? Is it soft? Can it be bent?</u> The thickness of the cable wire is 1.4mm, so the wire is softer. The wire can be bent or folded, but do not pull it.

Photo: