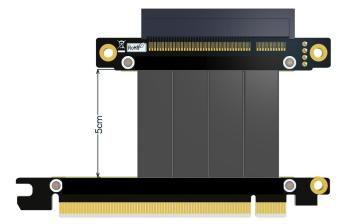

# **Cable length Description:**

The length of the wire refers to the part of the visible wire. It does not include the PCB and the connector. For the wire length, please refer to the 5cm blue arrow in the figure below.