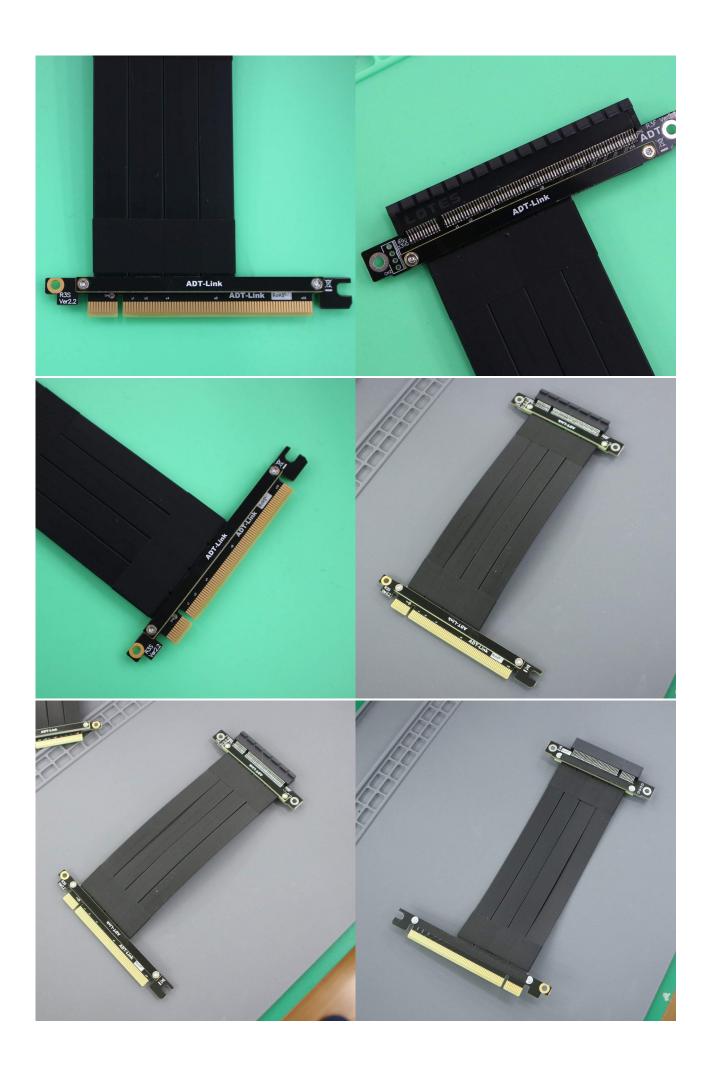

# PCI express 3.0 x16 to x8 Extension Cable

Brand name: ADT-LINK Product name: PCIe x16 to x8 extension cable Product model: R38SF Transfer speed: PCIe3.0 x8 full speed, 64G/bps (Max.) Wire length: 3 ~ 100 cm, the length can be customized, Application: PCI-E x16 to x8 extension

# ADT R38 series Part-Number Description:

Part-NumberDescriptionBandwidthR38SFPCIe x16 to x8 cable extension 180 degree connectorPCIe 3.0 x8 (64G/bps)