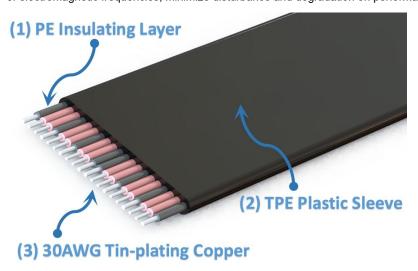

## Is there any EMI shielding for Cable?

The extender utilizes the latest materials for EMI shielding with five sole flat cables design. This technique allows each cable to be fully covered by electromagnetic interference shielding with conducting polymer to guard against incoming or outgoing emissions of electromagnetic frequencies, minimize disturbance and degradation on performance, and reduce the weight of the extender.

## What is the thickness of the cable? Is it soft? Can it be bent?

The thickness of the cable wire is 1.4mm, so the wire is softer. The wire can be bent or folded, but do not pull it.