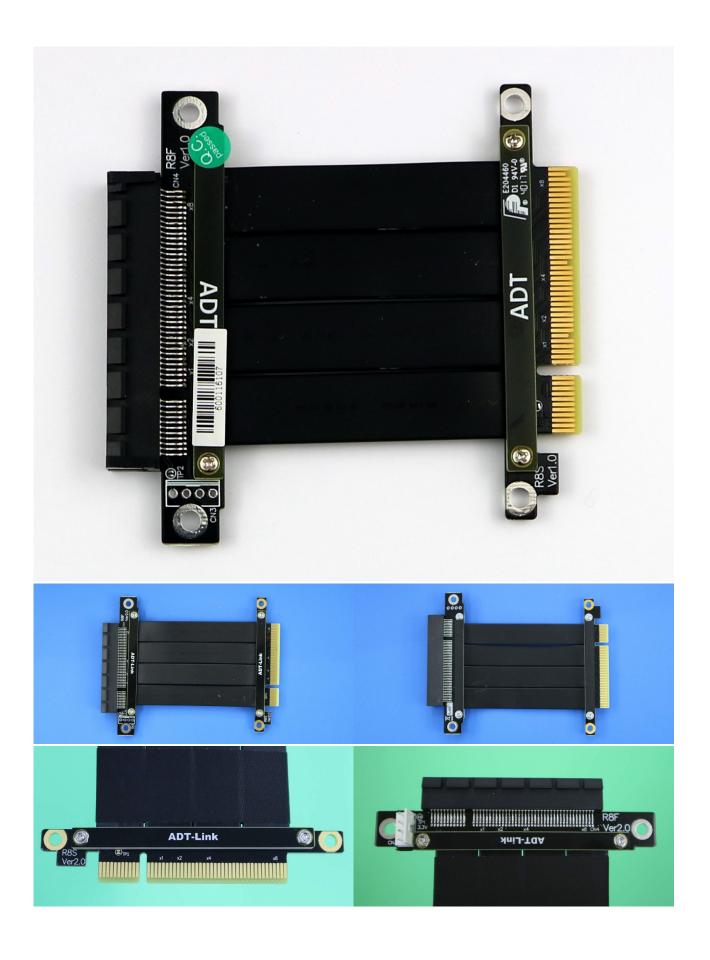

## **Cable length Description:**

The length of the wire refers to the part of the visible wire. It does not include the PCB and the connector. For the wire length, please refer to the 5cm blue arrow in the figure below.