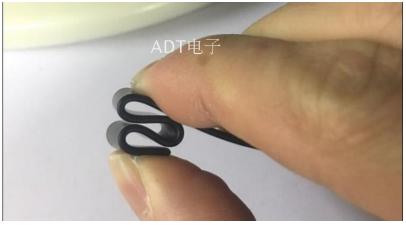

## What is the thickness of the cable? Is it soft? Can it be bent?

The thickness of the cable wire is 1.4mm, so the wire is softer. The wire can be bent or folded, but do not pull it.