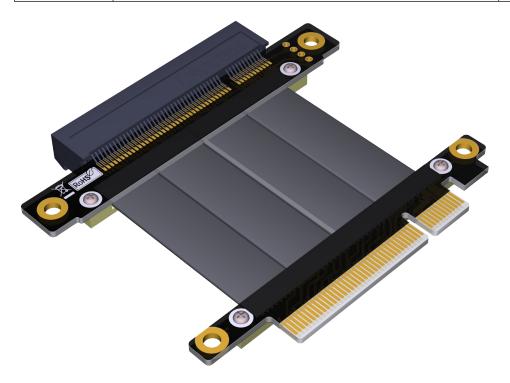

# PCIe 3.0 x8 to x8 Extension Cable

**Brand name: ADT-LINK** 

Product name: PCle x8 to x8 extension cable

Product model: R88SF

Transfer speed: PCle3.0 x8 to x8, 64G/bps (Max.)

Wire length: 3 ~ 100 cm, the length can be customized, Application: PCle x8 to PCle x8 slot extension cable

#### **ADT R88 series Part-Number Description:**

| Part-<br>Number | Description                                                | Bandwidth                |
|-----------------|------------------------------------------------------------|--------------------------|
| R88SF           | PCI-E x8 to x8 turn 180 degree flat mount extension cables | PCIe 3.0 x8<br>(64G/bps) |