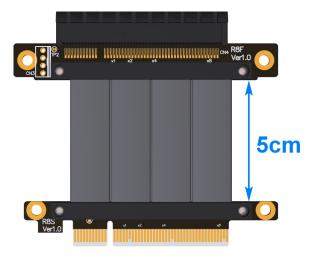

## **Cable length Description:**

The length of the wire refers to the part of the visible wire. It does not include the PCB and the connector. For the wire length, please refer to the 5cm blue arrow in the figure below.