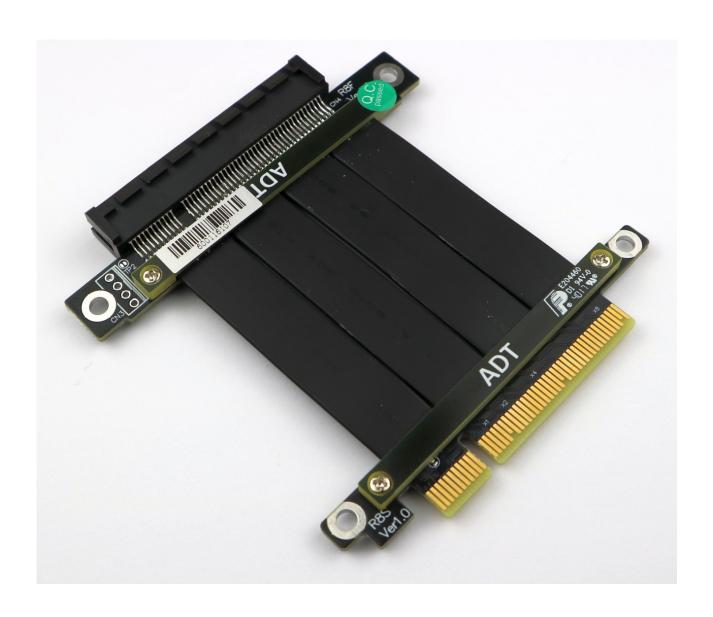

# PCIe 3.0 x8 to x8 Extension Cable

**Brand name: ADT-LINK** 

Product name: PCle x8 to x8 extension cable

Product model: R88SF

Transfer speed: PCle3.0 x8 to x8, 64G/bps (Max.)

Wire length: 3 ~ 100 cm, the length can be customized, Application: PCle x8 to PCle x8 slot extension cable

#### **ADT R88 series Part-Number Description:**

| Part-<br>Number | Description                                                | Bandwidth                |
|-----------------|------------------------------------------------------------|--------------------------|
| R88SF           | PCI-E x8 to x8 turn 180 degree flat mount extension cables | PCIe 3.0 x8<br>(64G/bps) |